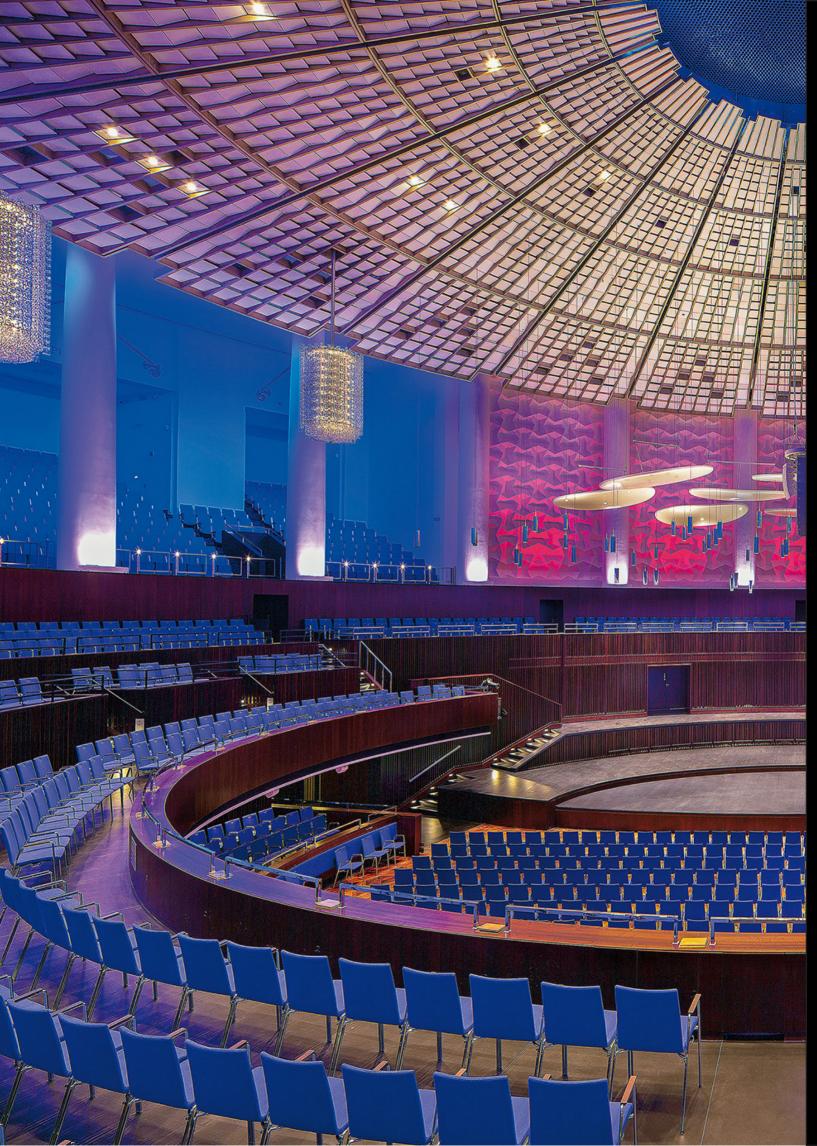

## The Concept.

Architectural acoustics are being built on the integration of the existing room. Nearly invisible microphones over stage and auditorium record orchestra, artist, actor, presenter and the response of the room. The Amadeus peak performance processor builds the required responses to achieve optimal and natural acoustical results.

All important acoustical parameters, diffuse sound and early reflections will be improved.

Artists and audience become part of an ideal touching room for unforgettable moments.