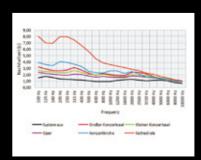

All important acoustical parameters, diffuse sound and early reflections will be improved.

Artists and audience become part of an ideal touching room for unforgettable moments.