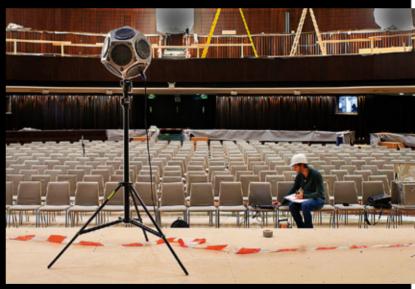

## The Concept.

Architectural acoustics are being built on the integration of the existing room. Nearly invisible microphones over stage and auditorium record orchestra, artist, actor, presenter and the response of the room. The Amadeus peak performance processor builds the required responses to achieve optimal and natural acoustical results.