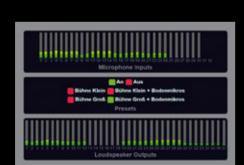

## The Concept.

Architectural acoustics are being built on the integration of the existing room. Nearly invisible microphones over stage and auditorium record orchestra, artist, actor, presenter and the response of the room. The Amadeus peak performance processor builds the required responses to achieve optimal and natural acoustical results.

All important acoustical parameters, diffuse sound and early reflections will be improved.

Artists and audience become part of an ideal touching room for unforgettable moments.