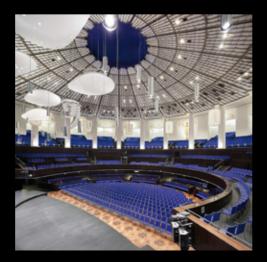

## The Concept.

Architectural acoustics are being built on the integration of the existing room. Nearly invisible microphones over stage and auditorium record orchestra, artist, actor, presenter and the response of the room. The Amadeus peak performance processor builds the required responses to achieve optimal and natural acoustical results.

All important acoustical parameters, diffuse sound and early reflections will be improved.

Artists and audience become part of an ideal touching room for unforgettable moments.